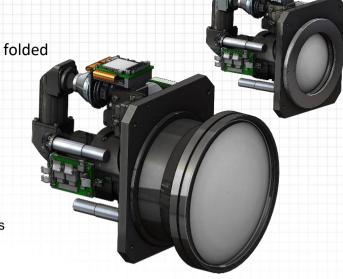

## **GALAXY**

**PARAMETER** 

MWIR 20 - 300mm F/3.4 Continuous zoom double folded Lens with DSP controller for  $10\mu$  HD sensors

## FEATURES / APPLICATIONS / CAPABILITIES

- Highest resolution performance over entire zoom range
- 180° Folded, Compact & light weight design
- Rugged and robust built for harsh environmental conditions
- Focus is maintained throughout the entire zoom range, with extremely fast zoom and focus response
- Available in several versions to support multiple applications
- Available with different Beam Extender (x1.5, x2, x2.5)